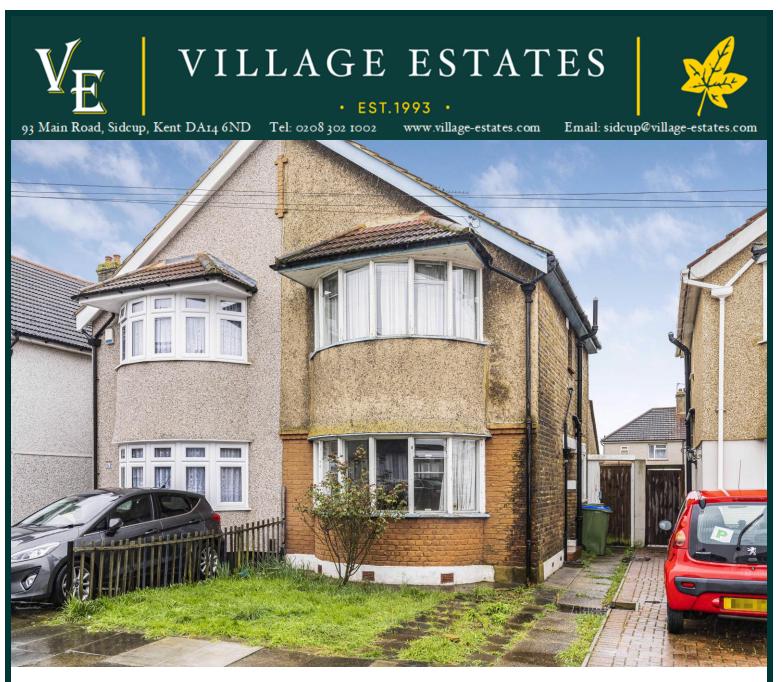

IN NEED OF MODERNISATION NO FORWARD CHAIN CLOSE TO AMENITIES SOUTH FACING REAR GARDEN POTENTIAL TO EXTEND (STPP) OFF STREET PARKING

**50 Swanley Road** Welling, DA16 1LH

£375,000

## THREE BEDROOM semi-detached house IN NEED OF MODERNISATION with OFF STREET PARKING and SOUTH FACING garden. Located within a short walk to LOCAL CONVENIENCE SHOPS, Stevens Park, FOUR POPULAR PRIMARY SCHOOLS and BEXLEYHEATH MAINLINE TRAIN STATION (Zone 5).